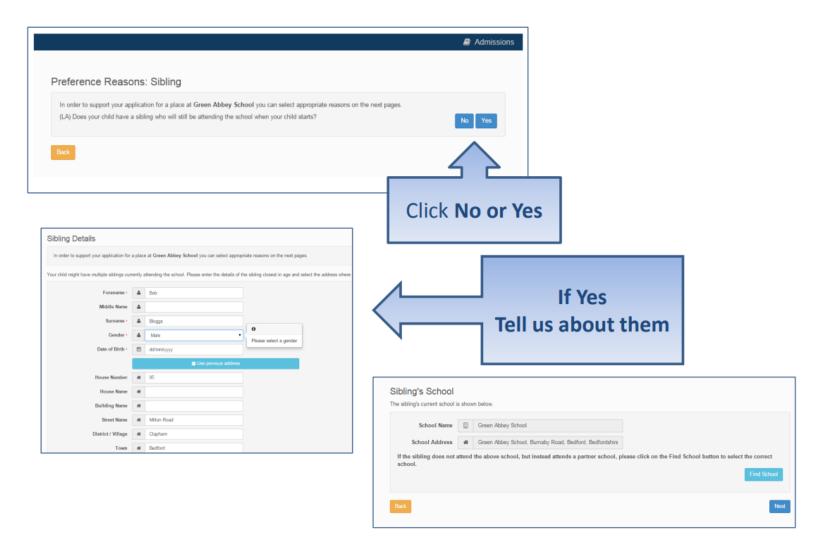

If you don't get an Admissions
 Group you may be too late, or your child's date of birth is out of range
 either way please contact School Admissions

## If you have a UID?



### Your child's details?



## Moving Home?



#### **Current School**

- IMPORTANT If your child is applying for a place in Reception skip to 'Your Preferences'
- If you used a UID you will skip this page



### **Confirm School**

IMPORTANT – If your child is applying for a place in reception skip to 'Your Preferences'



If your child is not in school please tell us in the box at the bottom

### **Your Preferences**



If your school is not listed by default remove the **Postcode** and change the **Schools located in** to your local authority and enter part of the school name

## Sibling attending the school?



## Tell us your Reasons



## Anything else we should know?



### **More Preferences**



## **Submit Application**



### What next?

Dear Mr Fred Bloggs,

Thank you for submitting your application for a school place.

Your application has been received by the Bedfordshire 820 School Admissions Team and does not require any further action by you in order for it to be processed. However, if additional evidence or information is required for the schools you have expressed preferences for e.g. medical/baptism certificates or supplementary forms, you will need to supply them.

You have expressed preferences for the following schools in this order of priority:

| Rank | School Name        | Address                                                              |  |  |
|------|----------------