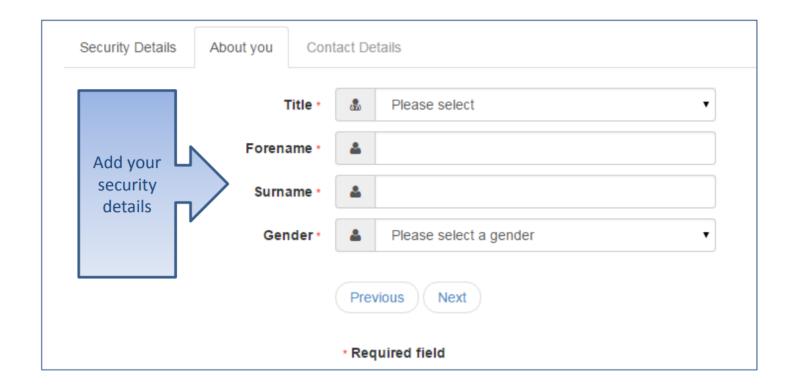

## Registration

|                  |                    |          | or a School Place for your child(ren). This screen will gu<br>see what information you will need to enter for this pur |  |
|------------------|--------------------|----------|------------------------------------------------------------------------------------------------------------------------|--|
| Security Details | About you Conta    | ict Deta | ails                                                                                                                   |  |
|                  | Email Address*     |          |                                                                                                                        |  |
|                  | Confirm Email      | ≥        |                                                                                                                        |  |
|                  | Password •         | Q,       |                                                                                                                        |  |
|                  | Confirm Password • | Q,       |                                                                                                                        |  |
|                  | Secret Question •  | <u></u>  | Mothers Maiden Name ▼                                                                                                  |  |
|                  | Secret Answer      | •        |                                                                                                                        |  |

## Who you are