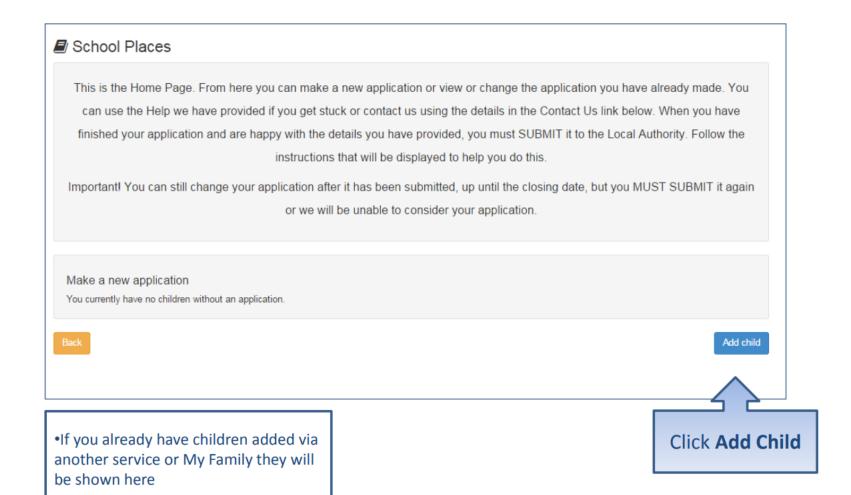

| Submit        |
|                                                                                          |          | omit Registration                                                                | Registration  |
|                                                                                          | • Rec    | quired field                                                                     |               |

## What happens Next



- If the email is not in your inbox, check your Junk Mail folder
- If the link is not highlighted copy and paste into your browser's URL box



# Log in





If you have forgotten your your password?' link

## Your Home Page



Click School
Places

•If you have more than one child you only need one account

## Adding an Application



# Add your child



## Add Child cont...

| Parental Responsibility • | Yes                                                         | S                                        |  |  |           |  |
|---------------------------|-------------------------------------------------------------|------------------------------------------|--|--|-----------|--|
|                           | No                                                          |                                          |  |  |           |  |
|                           | If you have legal responsibility for this child, select Yes |                                          |  |  |           |  |
|                           |                                                             |