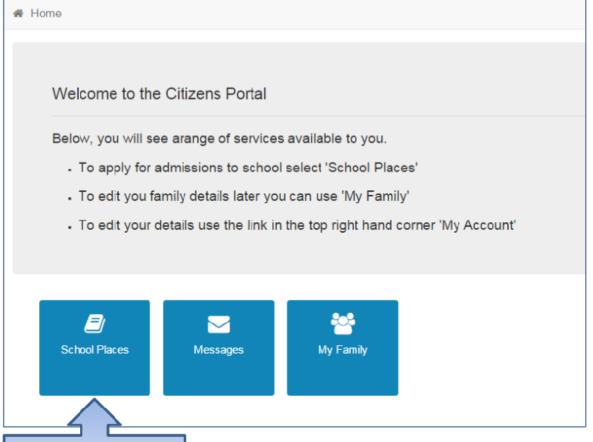

## Your Home Page

Click School
Places

•If you have more than one child you only need one account