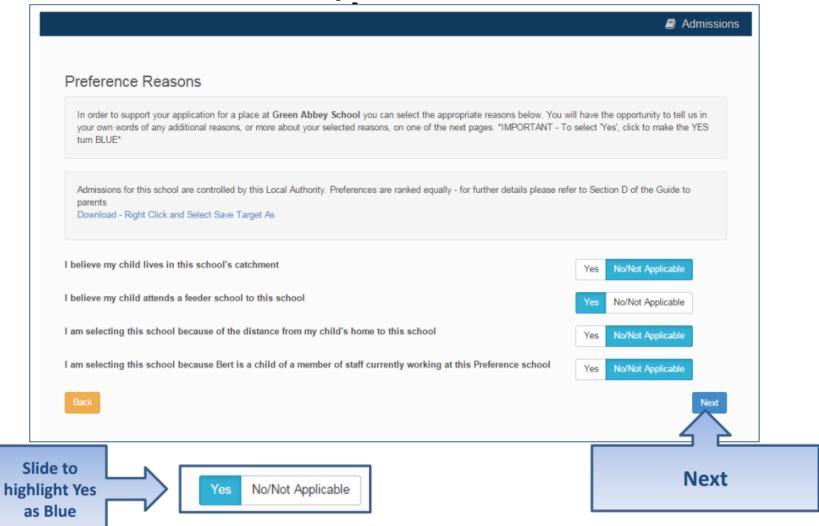

sions
 Group you may be too late, or your child's date of birth is out of range
 either way please contact School Admissions

## If you have a UID?



### Your child's details?



## Moving Home?



#### **Current School**

- IMPORTANT If your child is applying for a place in Reception skip to 'Your Preferences'
- If you used a UID you will skip this page



### **Confirm School**

IMPORTANT – If your child is applying for a place in reception skip to 'Your Preferences'



If your child is not in school please tell us in the box at the bottom

### **Your Preferences**



If your school is not listed by default remove the **Postcode** and change the **Schools located in** to your local authority and enter part of the school name

## Sibling attending the school?



## Tell us your Reasons



## Anything else we should know?



### **More Preferences**



## **Submit Application**



### What next?

Dear Mr Fred Bloggs,

Thank you for submitting your application for a school place.

Your application has been received by the Bedfordshire 820 School Admissions Team and does not require any further action by you in order for it to be processed. However, if additional evidence or information is required for the schools you have expressed preferences for e.g. medical/baptism certificates or supplementary forms, you will need to supply them.

You have expressed preferences for the following schools in this order of priority:

| Rank | School Name        | Address                                                              |  |  |
|------|--------------------|----------------------