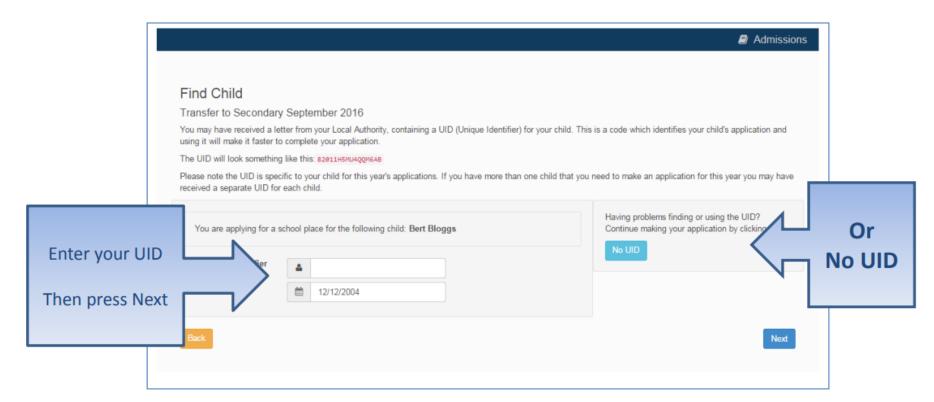

|  |           |  |
| Country                   | 0                                                           | United Kingdom                           |  |  |           |  |
|                           | Find                                                        | Address                                  |  |  |           |  |
| Cancel                    |                                                             |                                          |  |  | Add child |  |



## Start the application



## Which Local Authority do you live in?



Continue to Apply

### When is your child changing school?



If you don't get an Admissions
 Group you may be too late, or your child's date of birth is out of range
 either way please contact School Admissions

## If you have a UID?



### Your child's details?



## Moving Home?



#### **Current School**

- IMPORTANT If your child is applying for a place in Reception skip to 'Your Preferences'
- If you used a UID you will skip this page



### **Confirm School**

IMPORTANT – If your child is applying for a place in reception skip to 'Your Preferences'



If your child is not in school please tell us in the box at the bottom

### **Your Preferences**



If your school is not listed by default remove the **Postcode** and change the **Schools located in** to your local authority and enter part of the school name

## Sibling attending the school?



## Tell us your Reasons



## Anything else we should know?



### **More Preferences**



## **Submit Application**



### What next?

Dear Mr Fred Bloggs,

Thank you for su