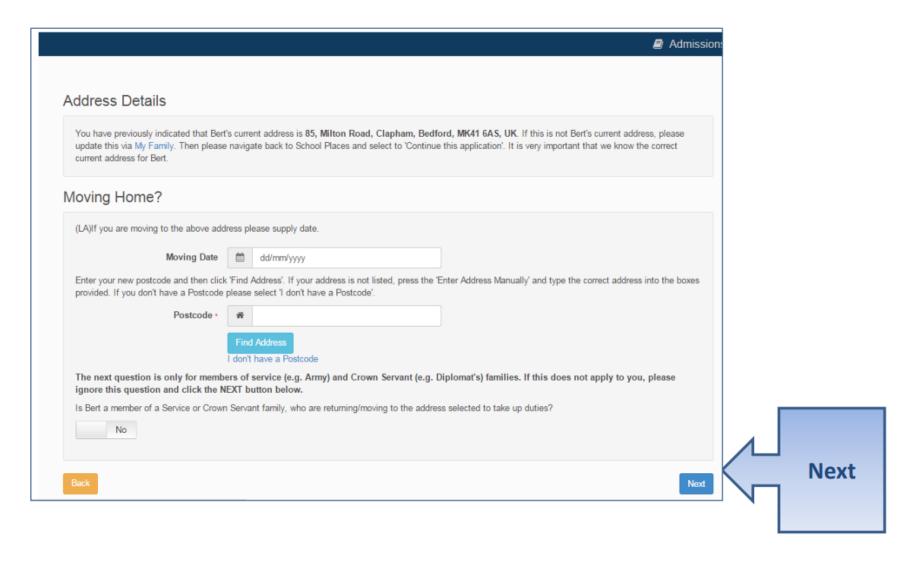

| 0                                                           | United Kingdom                           |  |  |           |  |
|                           | Find                                                        | Address                                  |  |  |           |  |
| Cancel                    |                                                             |                                          |  |  | Add child |  |



## Start the application



## Which Local Authority do you live in?



Continue to Apply

### When is your child changing school?



If you don't get an Admissions
 Group you may be too late, or your child's date of birth is out of range
 either way please contact School Admissions

## If you have a UID?



### Your child's details?



## Moving Home?



#### **Current School**

- IMPORTANT If your child is applying for a place in Reception skip to 'Your Preferences'
- If you used a UID you will skip this page



### **Confirm School**

IMPORTANT – If your child is applying for a place in reception skip to 'Your Preferences'



If your child is not in school please tell us in the box at the bottom

### **Your Preferences**



If your school is not listed by default remove the **Postcode** and change the **Schools located in** to your local authority and enter part of the school name

## Sibling attending the school?



## Tell us your Reasons



## Anything else we should know?



### **More Preferences**



## **Submit Application**



### What next?

Dear Mr Fred Bloggs,

Thank you for submitting your application for a school place.

Y