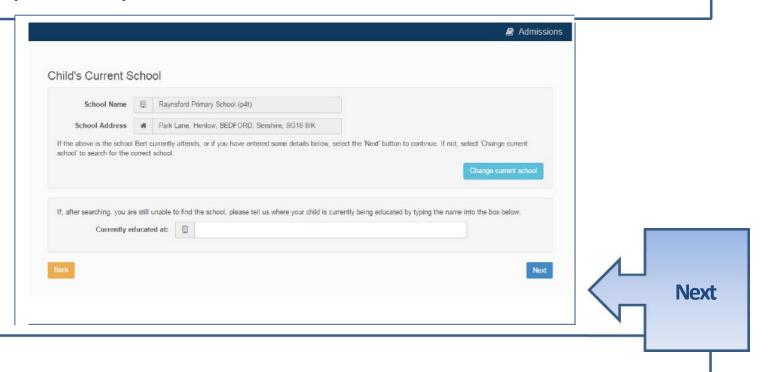

### **Confirm School**

IMPORTANT – If your child is applying for a place in reception skip to 'Your Preferences'

If your child is not in school please tell us in the box at the bottom