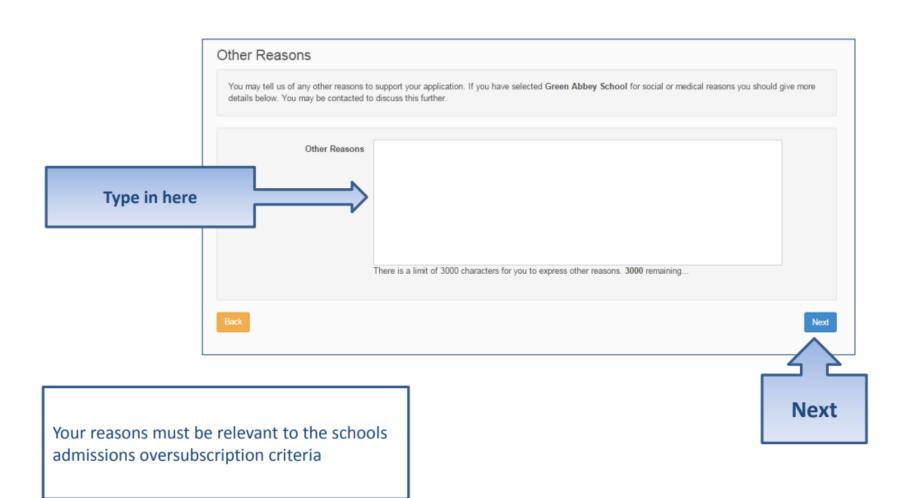

your child's date of birth is out of range
 either way please contact School Admissions

## If you have a UID?



### Your child's details?



## Moving Home?



#### **Current School**

- IMPORTANT If your child is applying for a place in Reception skip to 'Your Preferences'
- If you used a UID you will skip this page



### **Confirm School**

IMPORTANT – If your child is applying for a place in reception skip to 'Your Preferences'



If your child is not in school please tell us in the box at the bottom

### **Your Preferences**



If your school is not listed by default remove the **Postcode** and change the **Schools located in** to your local authority and enter part of the school name

## Sibling attending the school?



## Tell us your Reasons



## Anything else we should know?



### **More Preferences**



## **Submit Application**



### What next?

Dear Mr Fred Bloggs,

Thank you for submitting your application for a school place.

Your application has been received by the Bedfordshire 820 School Admissions Team and does not require any further action by you in order for it to be processed. However, if additional evidence or information is required for the schools you have expressed preferences for e.g. medical/baptism certificates or supplementary forms, you will need to supply them.

You have expressed preferences for the following schools in this order of priority:

| Rank | School Name        | Address                                                              |  |  |
|------|--------------------|----------------------------------------------------------