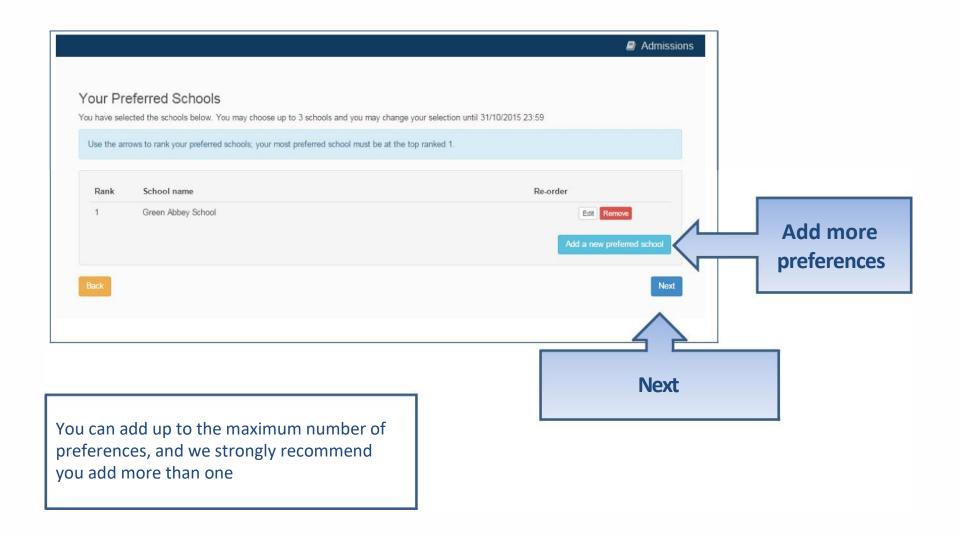

is out of range
 either way please contact School Admissions

## If you have a UID?



### Your child's details?



## Moving Home?



#### **Current School**

- IMPORTANT If your child is applying for a place in Reception skip to 'Your Preferences'
- If you used a UID you will skip this page



### **Confirm School**

IMPORTANT – If your child is applying for a place in reception skip to 'Your Preferences'



If your child is not in school please tell us in the box at the bottom

### **Your Preferences**



If your school is not listed by default remove the **Postcode** and change the **Schools located in** to your local authority and enter part of the school name

## Sibling attending the school?



## Tell us your Reasons



## Anything else we should know?



### **More Preferences**



## **Submit Application**



### What next?

Dear Mr Fred Bloggs,

Thank you for submitting your application for a school place.

Your application has been received by the Bedfordshire 820 School Admissions Team and does not require any further action by you in order for it to be processed. However, if additional evidence or information is required for the schools you have expressed preferences for e.g. medical/baptism certificates or supplementary forms, you will need to supply them.

You have expressed preferences for the following schools in this order of priority:

| Rank | School Name        | Address                                                              |  |  |
|------|--------------------|----------------------------------------------------------------------|--|--|
| 1    |