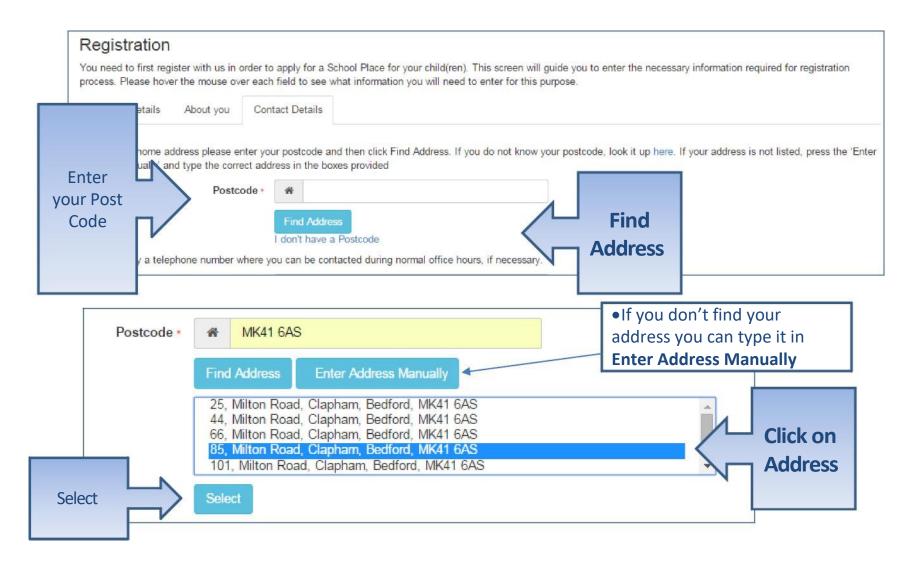

## Give us your contact details

| Security Details About you Con                                                           | ntact De | etails                                                                           |               |
|------------------------------------------------------------------------------------------|----------|----------------------------------------------------------------------------------|---------------|
| To find your home address please enter you<br>Address Manually' and type the correct add |          | tcode and then click Find Address. If you do not know your<br>the boxes provided | r postcode, I |
| House Number                                                                             | *        | 85                                                                               |               |
| House Name                                                                               | *        |                                                                                  |               |
| Building Name                                                                            | *        |                                                                                  |               |
| Street Name                                                                              | *        | Milton Road                                                                      |               |
| District / Village                                                                       | W        | Clapham                                                                          |               |
| Town                                                                                     | *        | Bedford                                                                          |               |
| County                                                                                   | *        |                                                                                  |               |
| Postcode •                                                                               | *        | MK41 6AS                                                                         |               |
| Country                                                                                  | 0        | United Kingdom                                                                   |               |
|                                                                                          | Find     | d Address                                                                        |               |
| Enter Please supply a telephone number where y                                           | ou can   | be contacted during normal office hours, if necessary.                           |               |
| your Home Phone                                                                          | c        |                                                                                  |               |
| telephone Mobile Number                                                                  | ם        |                                                                                  |               |
| Numbers Work Phone                                                                       | c        |                                                                                  |               |
|                                                                                          | Pre      | evious                                                                           | Submit        |
|                                                                                          |          | omit Registration                                                                | Registration  |
|                                                                                          | • Rec    | quired field                                                                     |               |