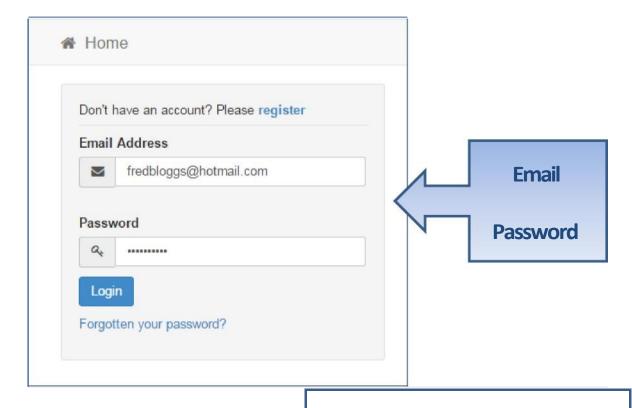

|
|                                                                                          | Pre      | evious                                                                           | Submit        |
|                                                                                          |          | omit Registration                                                                | Registration  |
|                                                                                          | • Rec    | quired field                                                                     |               |

## What happens Next



- If the email is not in your inbox, check your Junk Mail folder
- If the link is not highlighted copy and paste into your browser's URL box



# Log in





If you have forgotten your your password?' link

## Your Home Page



Click School
Places

•If you have more than one child you only need one account

## Adding an Application



# Add your child



## Add Child cont...

| Parental Responsibility • | Yes                                                         | S                                        |  |  |           |  |
|---------------------------|-------------------------------------------------------------|------------------------------------------|--|--|-----------|--|
|                           | No                                                          |                                          |  |  |           |  |
|                           | If you have legal responsibility for this child, select Yes |