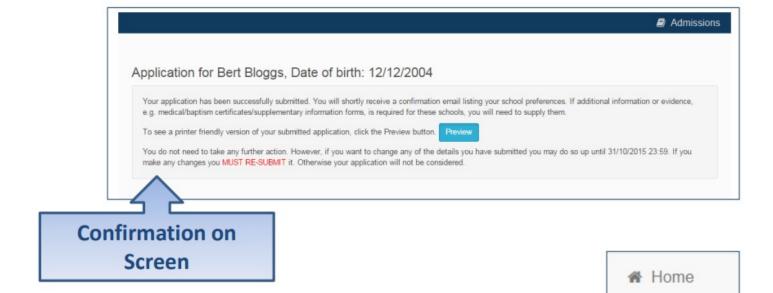

## **Submit Application**

#### What next?

You can return to the Citizen Portal and at any time change your application up until the closing date.