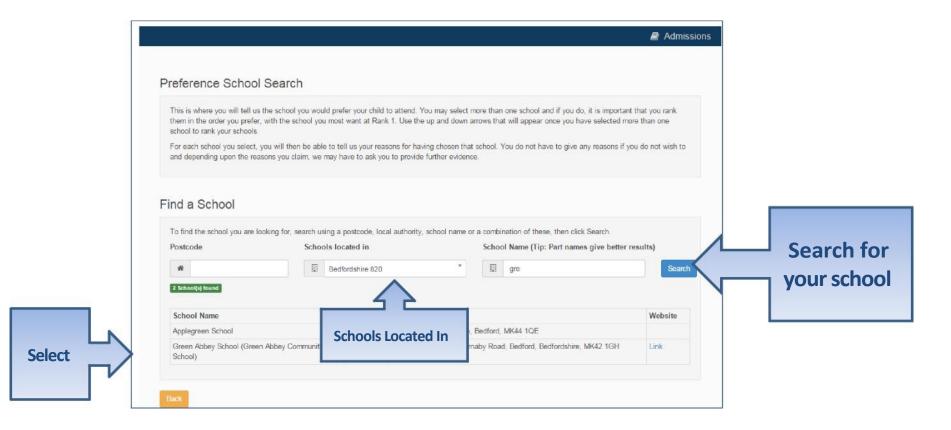

### **Your Preferences**

If your school is not listed by default remove the **Postcode** and change the **Schools located in** to your local authority and enter part of the school name