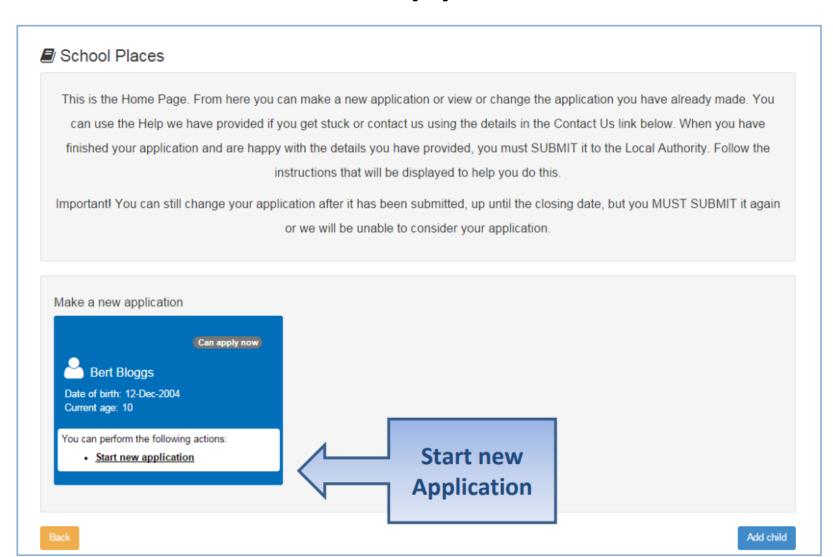

| #                                                           |                                          |  |  |           |  |
| Postcode •                | A                                                           | MK41 6AS                                 |  |  |           |  |
| Country                   | 0                                                           | United Kingdom                           |  |  |           |  |
|                           | Find                                                        | Address                                  |  |  |           |  |
| Cancel                    |                                                             |                                          |  |  | Add child |  |



## Start the application



## Which Local Authority do you live in?



Continue to Apply

### When is your child changing school?



If you don't get an Admissions
 Group you may be too late, or your child's date of birth is out of range
 either way please contact School Admissions

## If you have a UID?



### Your child's details?



## Moving Home?



#### **Current School**

- IMPORTANT If your child is applying for a place in Reception skip to 'Your Preferences'
- If you used a UID you will skip this page



### **Confirm School**

IMPORTANT – If your child is applying for a place in reception skip to 'Your Preferences'



If your child is not in school please tell us in the box at the bottom

### **Your Preferences**



If your school is not listed by default remove the **Postcode** and change the **Schools