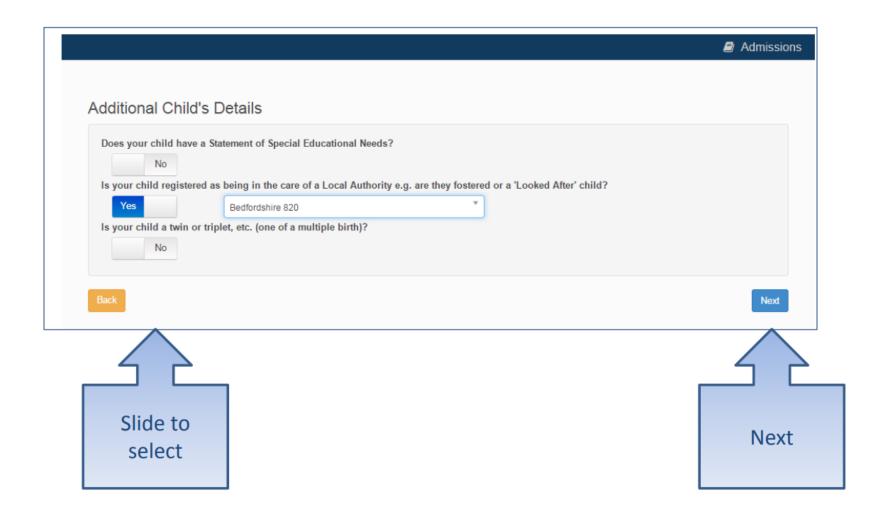

y                   | 0                                                           | United Kingdom                           |  |  |           |  |
|                           | Find                                                        | Address                                  |  |  |           |  |
| Cancel                    |                                                             |                                          |  |  | Add child |  |



## Start the application



## Which Local Authority do you live in?



Continue to Apply

### When is your child changing school?



If you don't get an Admissions
 Group you may be too late, or your child's date of birth is out of range
 either way please contact School Admissions

## If you have a UID?



### Your child's details?



## Moving Home?



#### **Current School**

- IMPORTANT If your child is applying for a place in Reception skip to 'Your Preferences'
- If you used a UID you will skip this page



### **Confirm School**

IMPORTANT – If your child is applying for a place in reception skip to 'Your Preferences'



If your child is not in school please tell us in the box at the bottom

### **Your Preferences**



If your school is not listed by default remove the **Postcode** and change the **Schools located in** to your local authority and enter part of the school name

## Sibling attending the school?



## Tell us your Reasons



## Anything else we should know?



### **More Preferences**



## **Submit Application**



### What next?

Dear Mr Fred Bloggs,

Thank you for submitting your application for