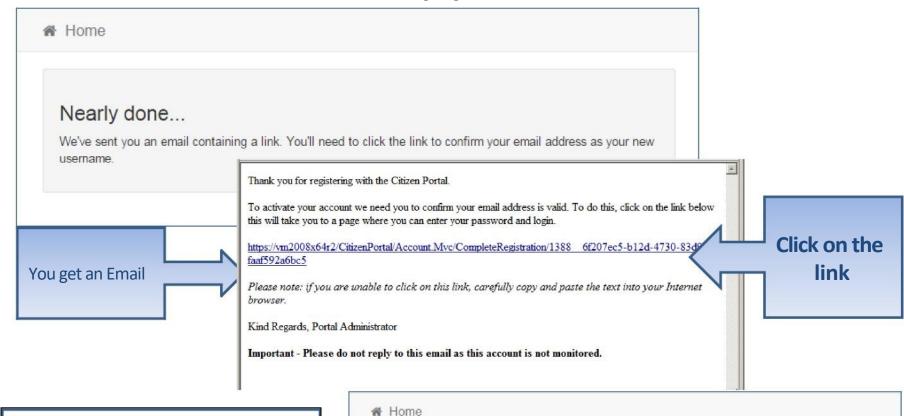

## What happens Next

- If the email is not in your inbox, check your Junk Mail folder
- If the link is not highlighted copy and paste into your browser's URL box