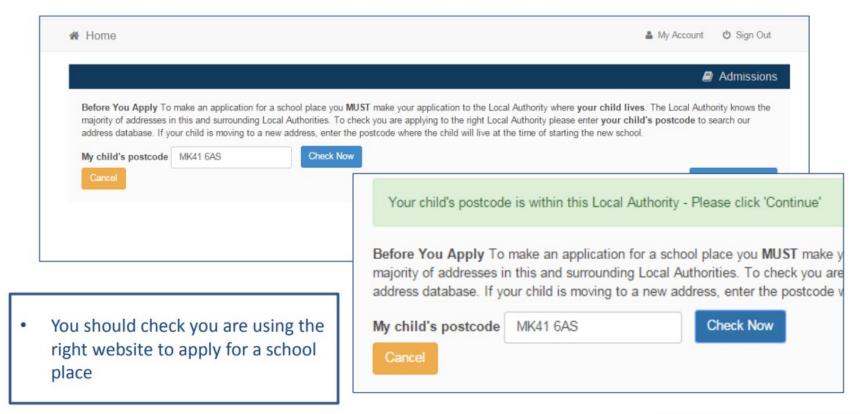

|                                          |  |  |           |  |
| Postcode •                | A                                                           | MK41 6AS                                 |  |  |           |  |
| Country                   | 0                                                           | United Kingdom                           |  |  |           |  |
|                           | Find                                                        | Address                                  |  |  |           |  |
| Cancel                    |                                                             |                                          |  |  | Add child |  |



## Start the application



## Which Local Authority do you live in?



Continue to Apply

### When is your child changing school?



If you don't get an Admissions
 Group you may be too late, or your child's date of birth is out of range
 either way please contact School Admissions

## If you have a UID?



### Your child's details?



## Moving Home?



#### **Current School**

- IMPORTANT If your child is applying for a place in Reception skip to 'Your Preferences'
- If you used a UID you will skip this page



### **Confirm School**

IMPORTANT – If your child is applying for a place in reception skip to 'Your Preferences'



If your child is not in school please tell us in the box at the bottom

### **Your Preferences**



If your school is not listed by default remove the **Postcode** and change the **Schools located in** to your local authority and ent