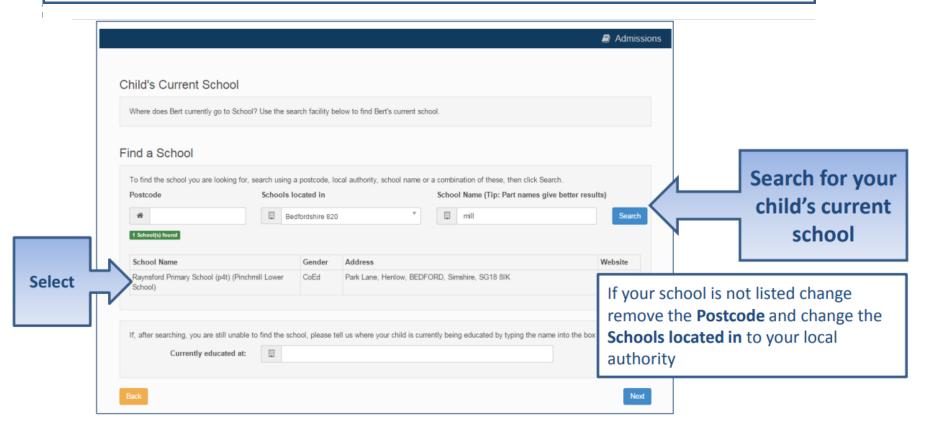

### **Confirm School**

IMPORTANT – If your child is applying for a place in reception skip to 'Your Preferences'

If your child is not in school please tell us in the box at the bottom