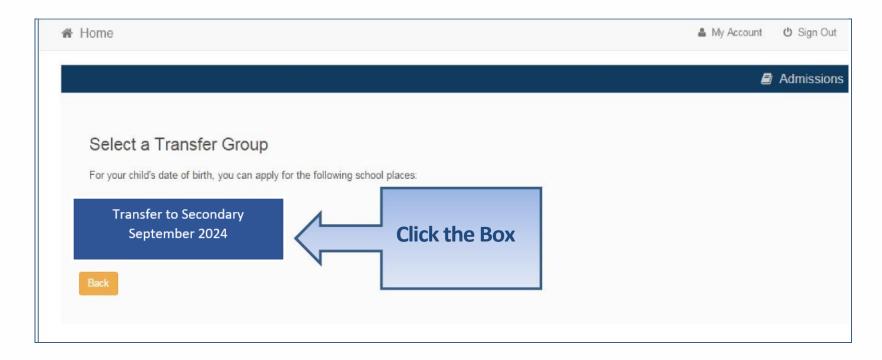

### When is your child changing school?

If you don't get an Admissions
 Group you may be too late, or your child's date of birth is out of range
 either way please contact School Admissions