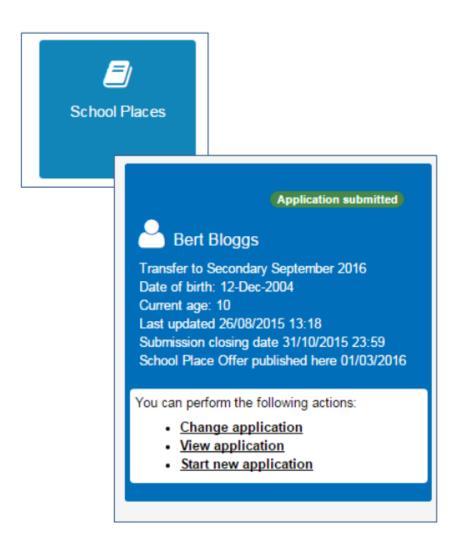

## Your Home Page

Click School
Places

•If you have more than one child you only need one account

## Adding an Application