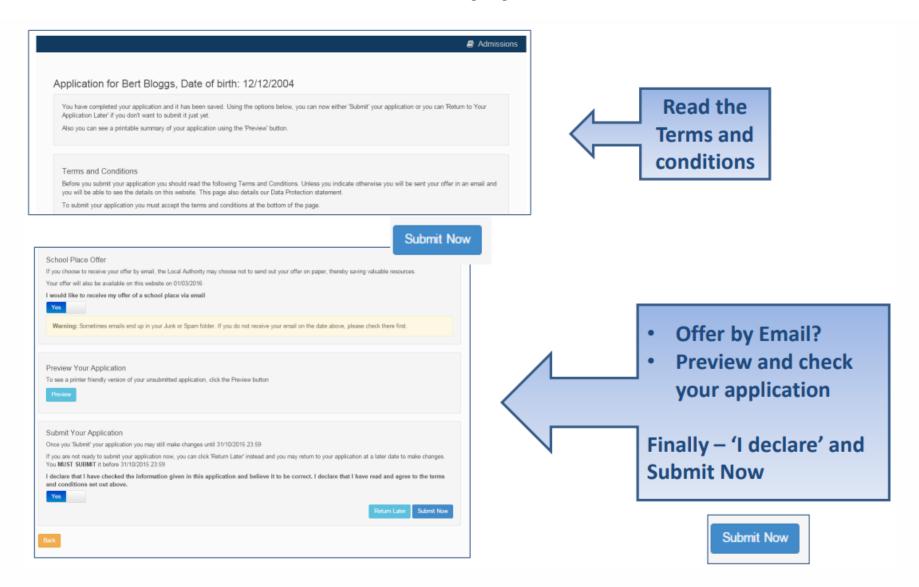

lease contact School Admissions

## If you have a UID?



### Your child's details?



## Moving Home?



#### **Current School**

- IMPORTANT If your child is applying for a place in Reception skip to 'Your Preferences'
- If you used a UID you will skip this page



### **Confirm School**

IMPORTANT – If your child is applying for a place in reception skip to 'Your Preferences'



If your child is not in school please tell us in the box at the bottom

### **Your Preferences**



If your school is not listed by default remove the **Postcode** and change the **Schools located in** to your local authority and enter part of the school name

## Sibling attending the school?



## Tell us your Reasons



## Anything else we should know?



### **More Preferences**



## **Submit Application**



### What next?

Dear Mr Fred Bloggs,

Thank you for submitting your application for a school place.

Your application has been received by the Bedfordshire 820 School Admissions Team and does not require any further action by you in order for it to be processed. However, if additional evidence or information is required for the schools you have expressed preferences for e.g. medical/baptism certificates or supplementary forms, you will need to supply them.

You have expressed preferences for the following schools in this order of priority:

| Rank | School Name        | Address                                                              |  |  |
|------|--------------------|----------------------------------------------------------------------|--|--|
| 1    | Green Abbey School | Green A