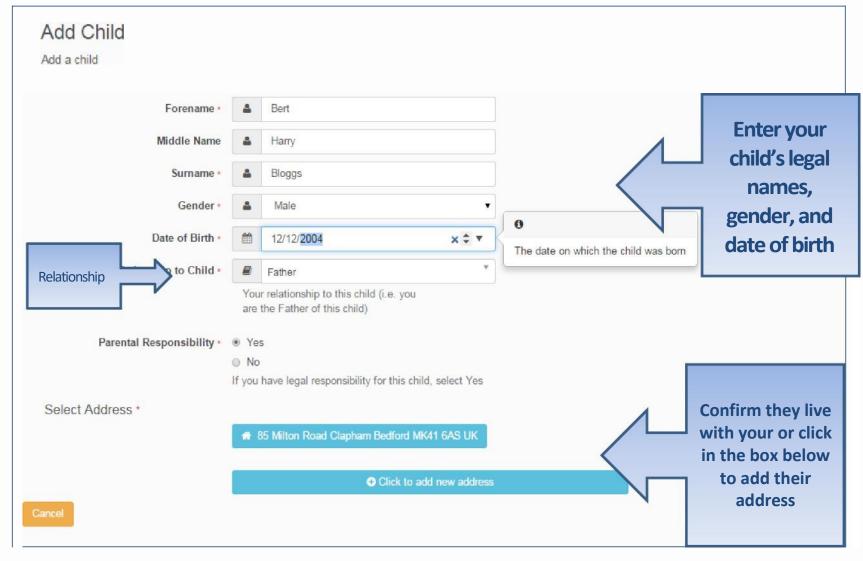

# Add your child

## Add Child cont...

| Parental Responsibility • | Yes                                                         | S                                        |  |  |           |  |
|---------------------------|-------------------------------------------------------------|------------------------------------------|--|--|-----------|--|
|                           | No                                                          |                                          |  |  |           |  |
|                           | If you have legal responsibility for this child, select Yes |                                          |  |  |           |  |
|                           |                                                             |                                          |  |  |           |  |
|                           |                                                             | <ul> <li>Use previous address</li> </ul> |  |  |           |  |
| House Number              | 俗                                                           | 85                                       |  |  |           |  |
| House Name                | A                                                           |                                          |  |  |           |  |
| Building Name             | W                                                           |                                          |  |  |           |  |
| Street Name               | 俗                                                           | Milton Road                              |  |  |           |  |
| District / Village        | *                                                           | Clapham                                  |  |  |           |  |
| Town                      | *                                                           | Bedford                                  |  |  |           |  |
| County                    | #                                                           |                                          |  |  |           |  |
| Postcode •                | A                                                           | MK41 6AS                                 |  |  |           |  |
| Country                   | 0                                                           | United Kingdom                           |  |  |           |  |
|                           | Find                                                        | Address                                  |  |  |           |  |
| Cancel                    |                                                             |                                          |  |  | Add child |  |