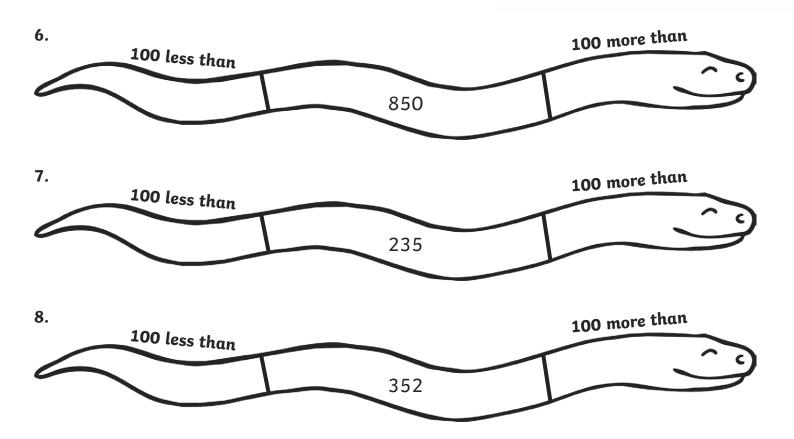

## Finding More or Less Snake Stripes

I can find 100 more or less than a given number. Fill in the missing numbers. 100 more than 1. 100 less than 683 100 more than 2. 100 less than 194 100 more than 3. 100 less than 492 100 more than 100 less than 884 100 more than 5. 100 less than 508

## **Answers**

| Question | Number | 100 More | 100 Less |
|----------|--------|----------|----------|
| 1        | 683    | 783      | 583      |
| 2        | 194    | 294      | 94       |
| 3        | 492    | 592      | 392      |
| 4        | 884    | 984      | 784      |
| 5        | 508    | 608      | 408      |
| 6        | 850    | 950      | 750      |
| 7        | 235    | 335      | 135      |
| 8        | 352    | 452      | 252      |